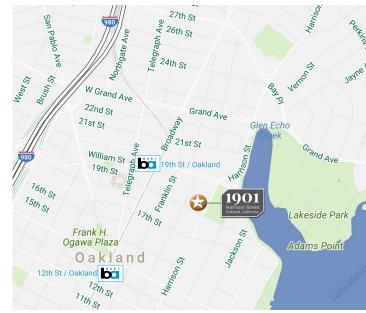

### **AMENITIES MAP**

### **AMENITIES**

- » Located near BART and Oakland's AC Transit System
- » Panoramic Views of San Francisco, the Bay Bridge and Oakland Hills
- » Dozens of shopping and dining options nearby
- » Private owner-operated shuttle from building to 19th Street BART