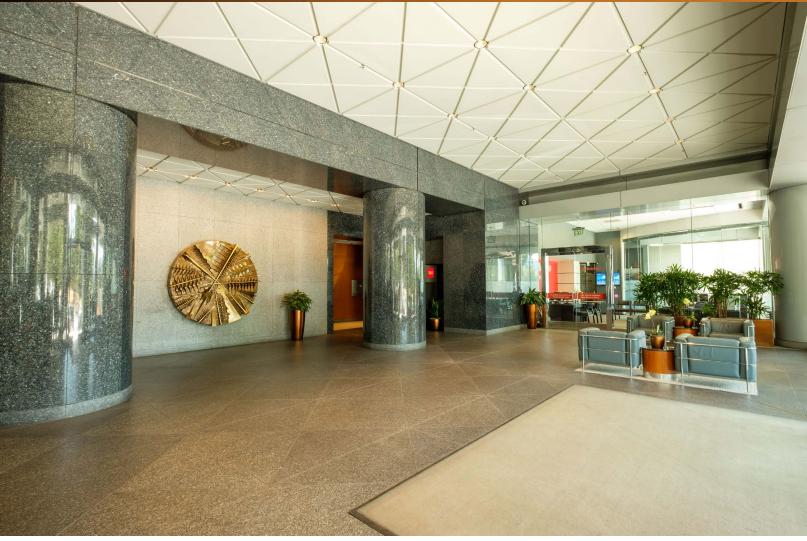

### **FACTS AND STATS**

- » Class A Office Type
- » Built in 1990
- » 17 stories
- » Plot Size ±0.52 Acres
- » Responsive, nearby property management
- » 24/7 tenant access & security

- » Six passenger elevators
- » One dedicated freight elevator
- » Three levels of in-building parking
- » One dedicated parking elevator
- » Bike parking

### **AMENITIES**

- » Located near BART and Oakland's AC Transit System
- » Panoramic Views of San Francisco, the Bay Bridge and Oakland Hills
- » Dozens of shopping and dining options nearby
- » Private owner-operated shuttle from building to 19th Street BART