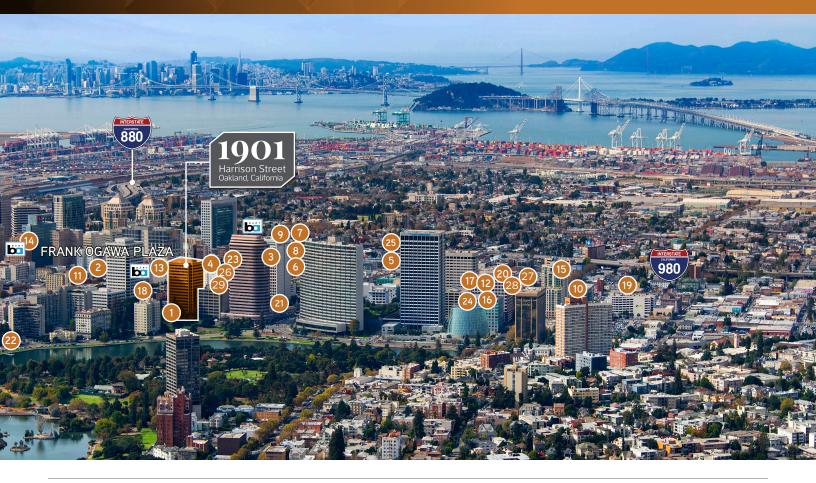

### **AMENITIES MAP**

### RESTAURANTS/ENTERTAINMENT

- Aroma Cafe
- 2 Awaken Cafe
- 3 Axtlan Taqueria
- 4 Bar 355
- 5 Club 21
- 6 Donut Savant
- 7 Duende
- 8 Flora
- 9 Fox Theater
- 10 The Hive

- 11 Ichiro
- Luka's Taproom & Lounge
- 13 Lunch Box
- Max's
- 15 Drake's Dealership
- 16 Agave Uptown
- Plum Bar
- 18 Pho 84
- 19 Calavera
- 20 Small Wonder

- 21 Starbucks
- 22 The Terrace Room
- 23 DREXL
- 24 Umami Burger
- 25 Uptown Cafe
- 26 Parlour
- 27 Farley's East
- 28 Izzy's Steaks and Chops
- 29 Burma Bear