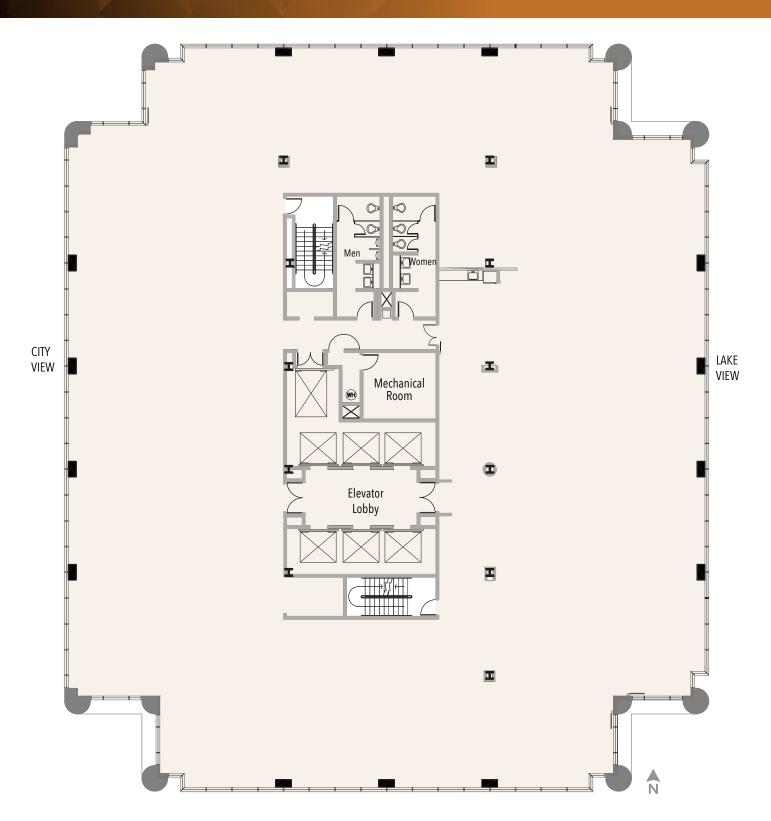

### PROPERTY PROFILE

### **AMENITIES**

- » Located near BART and Oakland's AC Transit System
- » Panoramic Views of San Francisco, the Bay Bridge and Oakland Hills
- » Dozens of shopping and dining options nearby
- » Private owner-operated shuttle from building to 19th Street BART