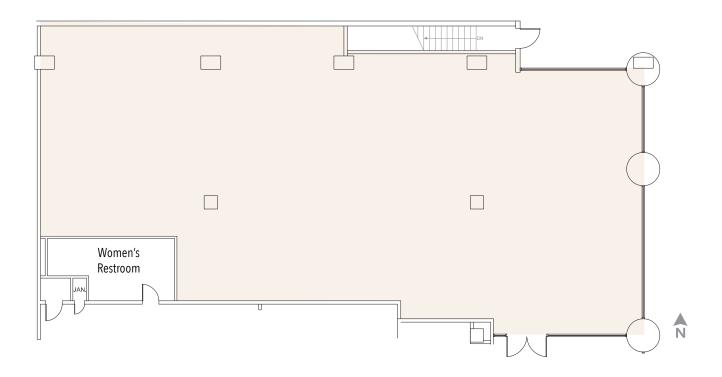

ear

### PROPERTY PROFILE





### **FACTS AND STATS**

- » Class A Office Type
- » Built in 1990
- » 17 stories
- » Plot Size ±0.52 Acres
- » Responsive, nearby property management
- » 24/7 tenant access & security

- » Six passenger elevators
- » One dedicated freight elevator
- » Three levels of in-building parking
- » One dedicated parking elevator
- » Bike parking

## PROPERTY PROFILE





### SUSTAINABILITY

- » BOMA Building of the Year 2006
- » Energy Star Labeled
- » Green recycling programs



### PROPERTY PROFILE





### **AMENITIES**

- » Located near BART and Oakland's AC Transit System
- » Panoramic Views of San Francisco, the Bay Bridge and Oakland Hills
- » Dozens of shopping and dining options nearby
- » Private owner-operated shuttle from building to 19th Street BART





Senior Vice President Lic. 01449957 +1 510 874 1951 trent.holsman@cbre.com

### **SCOTT GREENWOOD**

### SECOND FLOOR PLAN



#### **TRENT HOLSMAN**

Senior Vice President Lic. 01449957 +1 510 874 1951 trent.holsman@cbre.com

### **SCOTT GREENWOOD**



Senior Vice President Lic. 01449957 +1 510 874 1951 trent.holsman@cbre.com

#### **SCOTT GREENWOOD**



Senior Vice President Lic. 01449957 +1 510 874 1951 trent.holsman@cbre.com

### **SCOTT GREENWOOD**



Senior Vice President Lic. 01449957 +1 510 874 1951 trent.holsman@cbre.com

### **SCOTT GREENWOOD**



Senior Vice President Lic. 01449957 +1 510 874 1951 trent.holsman@cbre.com

### **SCOTT GREENWOOD**