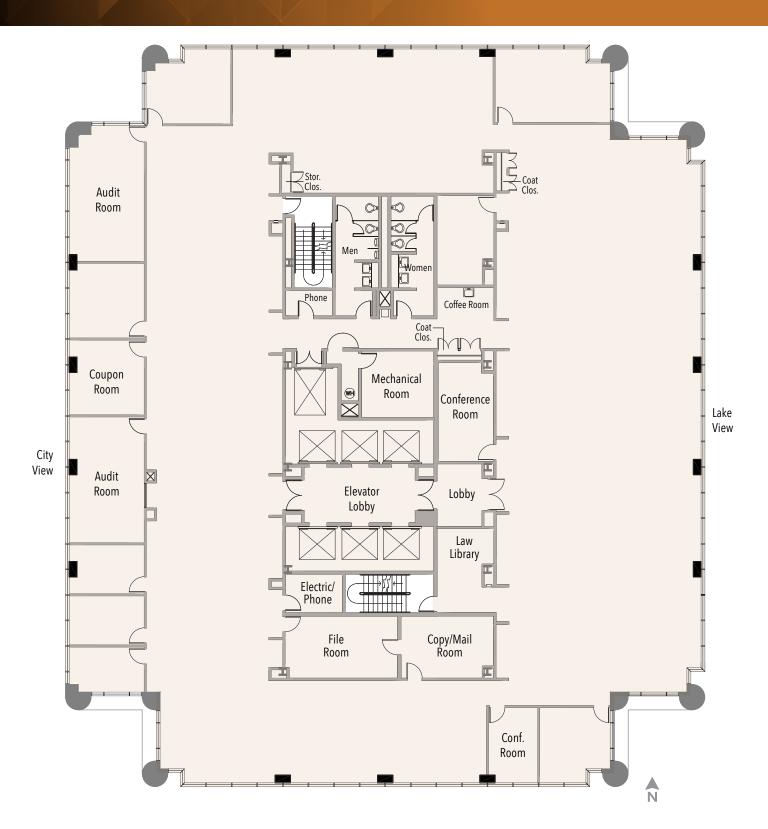

### PROPERTY PROFILE

### **AMENITIES**

- » Located near BART and Oakland's AC Transit System
- » Panoramic Views of San Francisco, the Bay Bridge and Oakland Hills
- » Dozens of shopping and dining options nearby
- » Private owner-operated shuttle from building to 19th Street BART