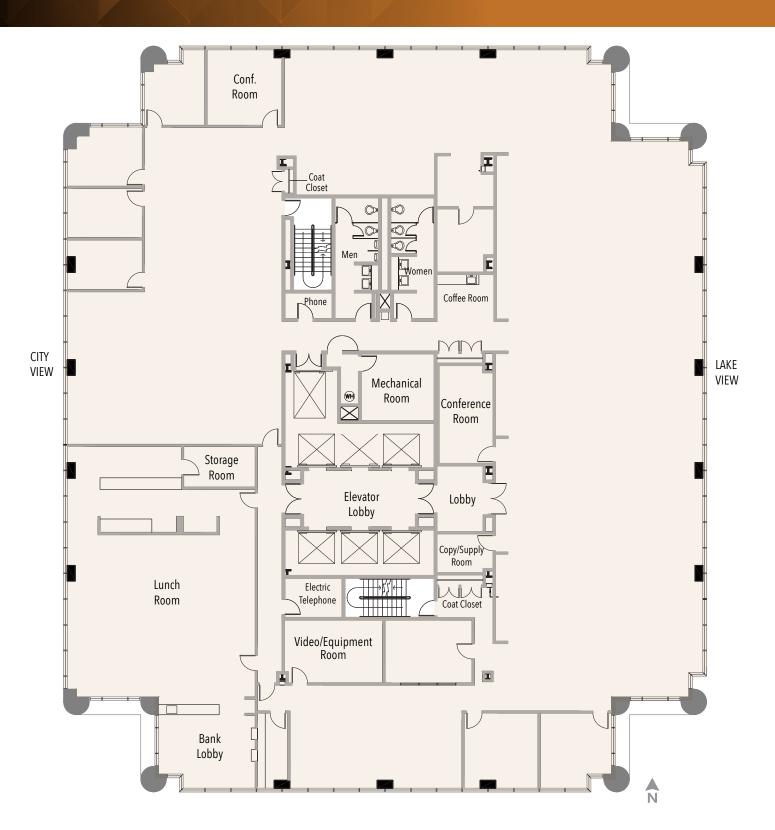

### PROPERTY PROFILE

### **AMENITIES**

- » Located near BART and Oakland's AC Transit System
- » Panoramic Views of San Francisco, the Bay Bridge and Oakland Hills
- » Dozens of shopping and dining options nearby
- » Private owner-operated shuttle from building to 19th Street BART